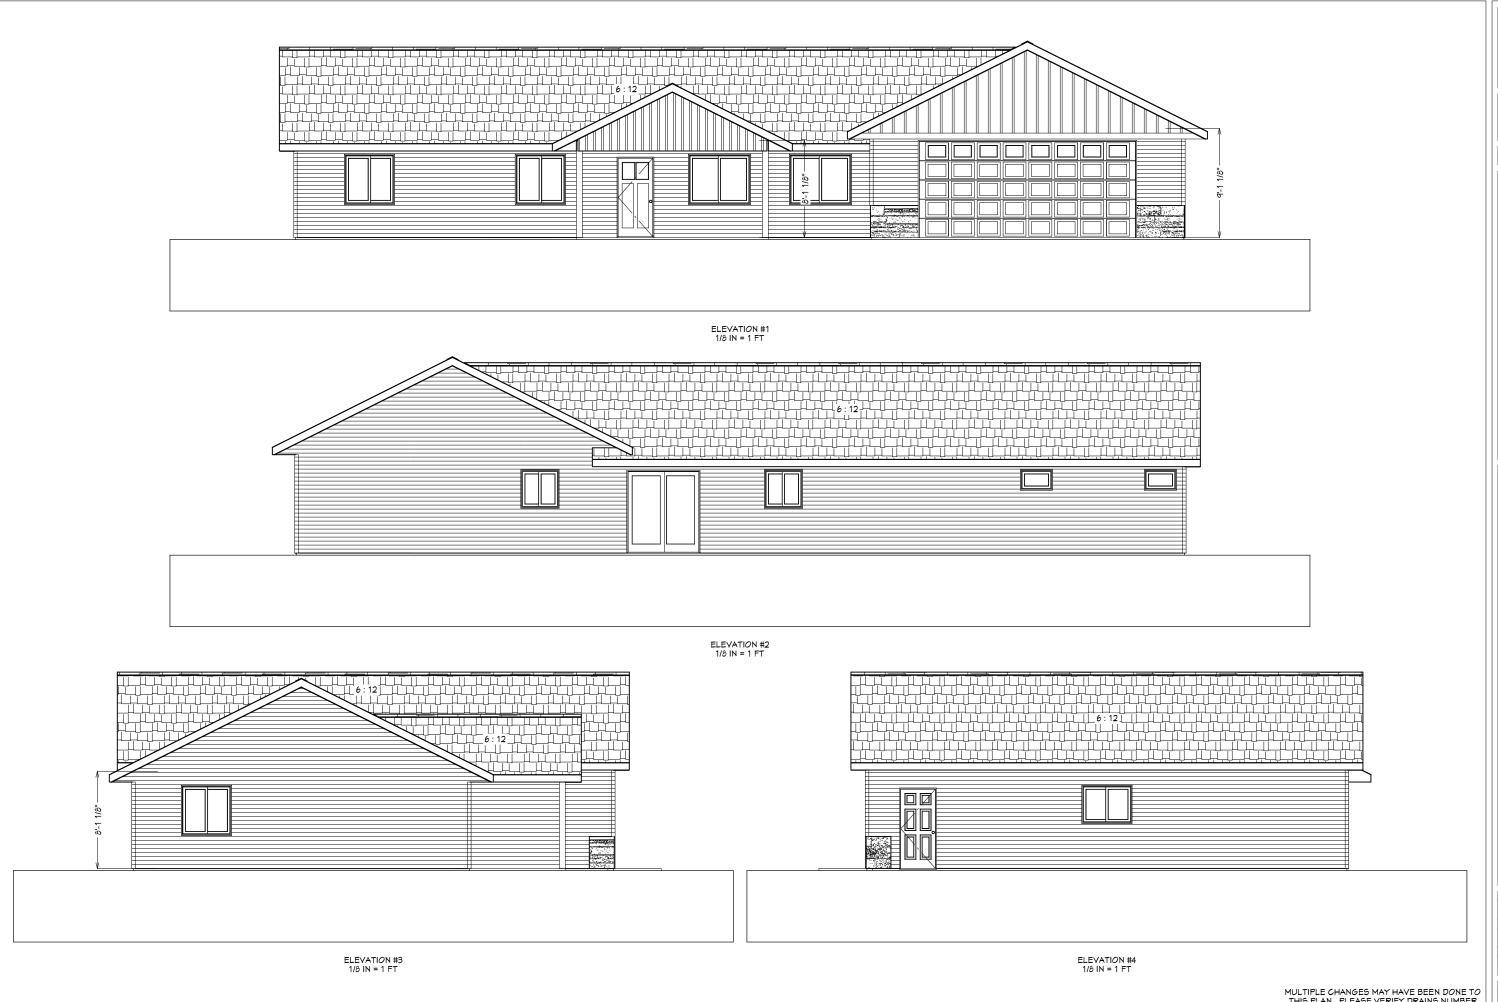

CONSTRUCTION PROJECT STONE MMCO

MARK

PROJECT NUMBER BJS23629

DESIGN DATE 7/7/23

LAST REVISION 9/26/23

SHEET 2 OF 6

THIS PLAN. PLEASE VERIFY DRAINS NUMBER AND DATE BEFORE START OF CONSTRUCTION

MERICKEL LUMBER, INC. HIGHWAY 10 WEST P.O. BOX 471 (218) 631-3750 (800) 225-3570 MLI@WCTA.NET