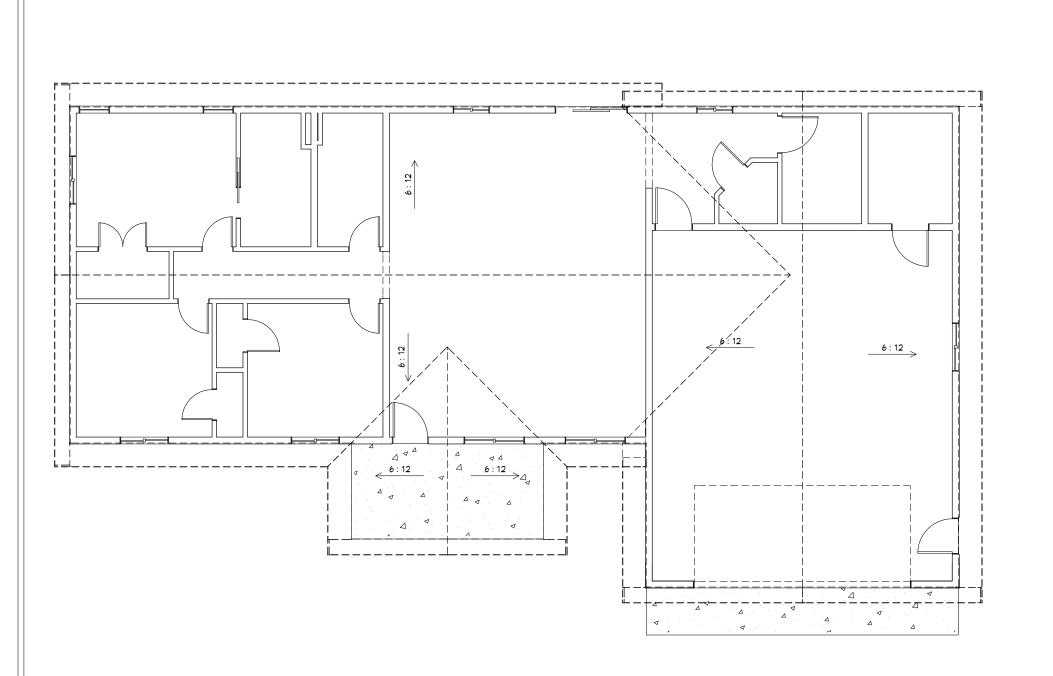

MERICKEL LUMBER, INC. HIGHWAY 10 MEST P.O. BOX 471 (218) 631-3750 (800) 225-3570 MLI@WCTA.NET

PROJECT

STONE CONSTRUCTION MARK

PROJECT NUMBER BJ523629

7/7/23 LAST REVISION

9/26/23 SHEET 4 OF 6

MULTIPLE CHANGES MAY HAVE BEEN DONE TO THIS PLAN. PLEASE VERIFY DRAINS NUMBER AND DATE BEFORE START OF CONSTRUCTION