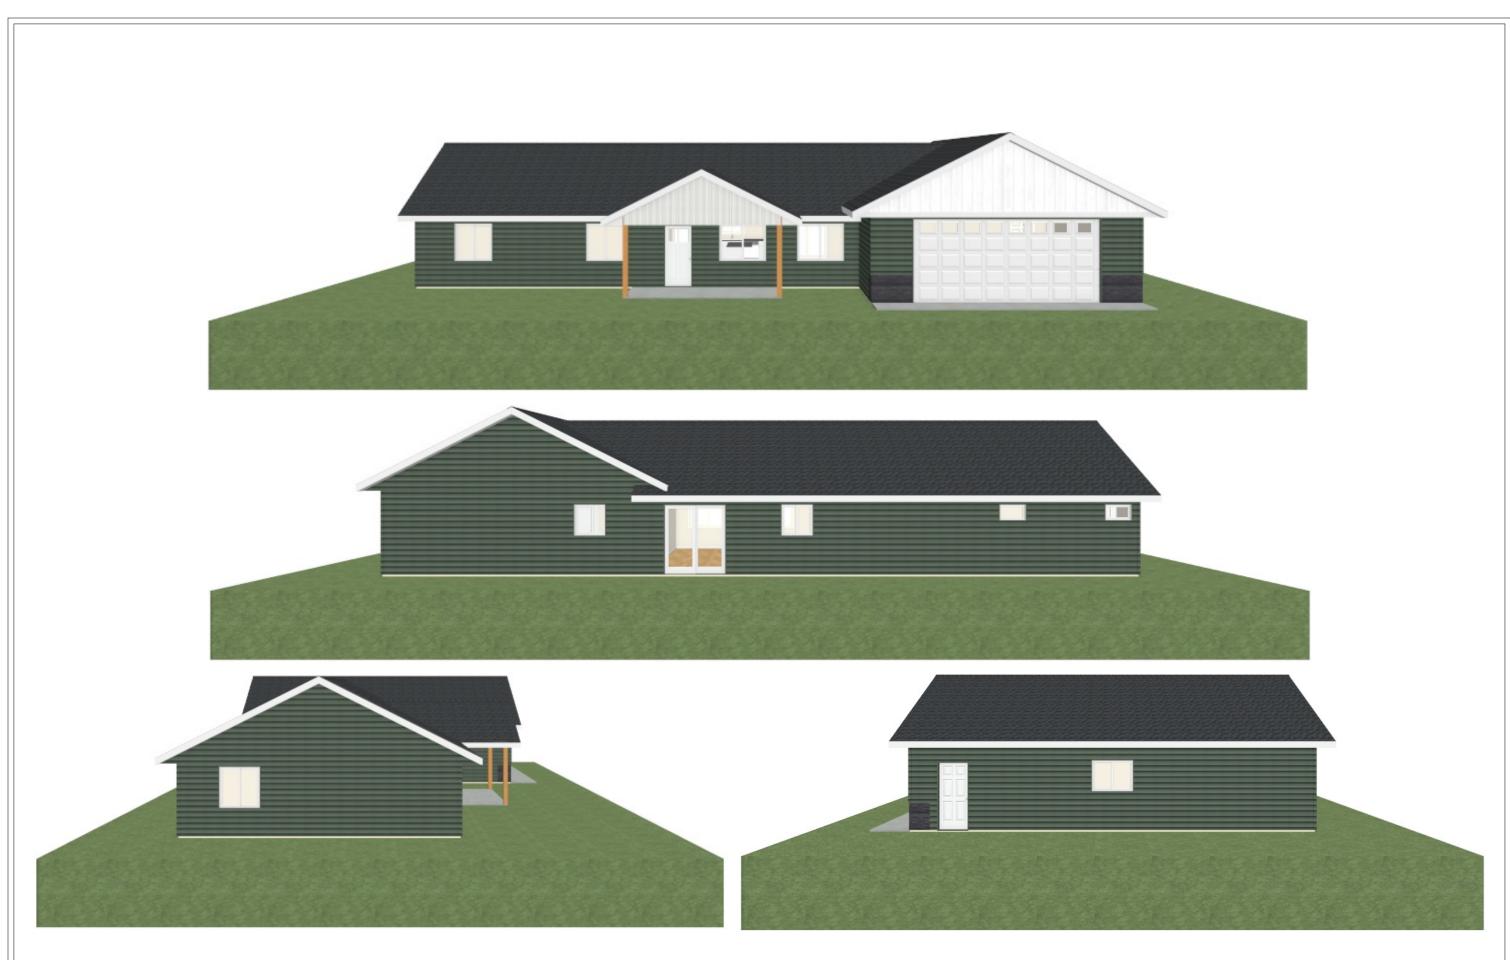

MERICKEL LUMBER, INC. HIGHWAY 10 WEST P.O. BOX 471 (218) 691-3750 (800) 225-3570 MLIQWCTA.NET

MARK STONE CONSTRUCTION

MMCC PROJECT

PROJECT NUMBER
BJS23629
DESIGN DATE
7/7/23
LAST REVISION
9/26/23

5HEET 1 OF 6